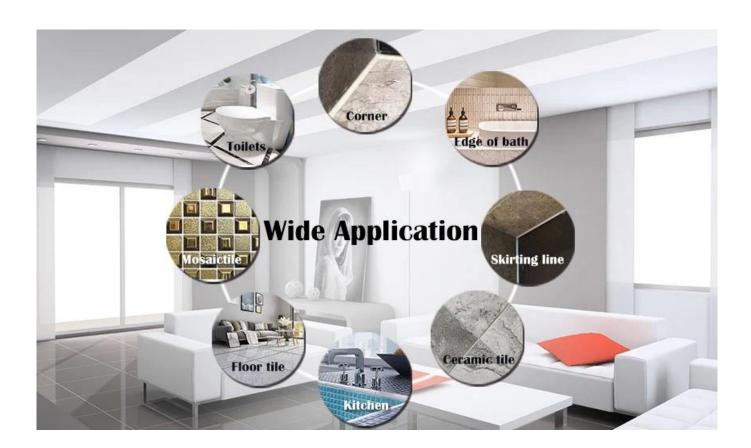

The product of <u>China grout spreader manufacturer</u> can be better used in the joints of ceramic tile, stone, glass, mosaic tile on the wall or flour in bathroom, kitchen, bedroom and so on. Australia joint research and development products to make the better performance, and through the Chinese Academy of Sciences strategic quality control guidance, to make products' quality stable. <u>Kelin resin epoxy grout supplier</u> to provide you with quality products.

Varieties of colors for your choice. Also provide custom colors.

**Provide Whole Room Gap Solution** 

**Brief Construction Process** 