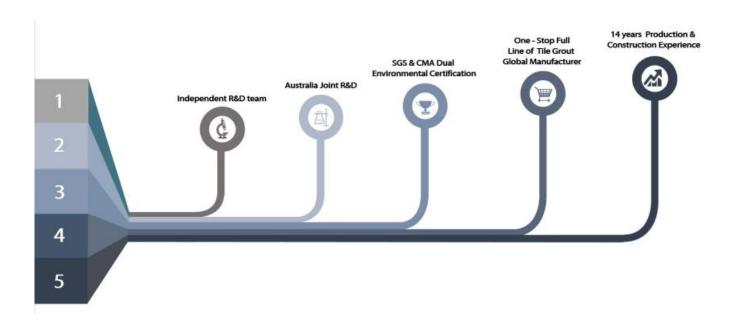

owing or decolorizing. In addition, the joint surface looks perfect fit to the ceramic tile, just like nature itself.

The product of <u>China grout spreader manufacturer</u> can be better used in the joints of ceramic tile, stone, glass, mosaic tile on the wall or flour in bathroom, kitchen, bedroom and so on. Australia joint research and development products to make the better performance, and through the Chinese Academy of Sciences strategic quality control guidance, to make products' quality stable. <u>Kelin resin epoxy grout supplier</u> to provide you with quality products.



Varieties of colors for your choice. Also provide custom colors.



**Provide Whole Room Gap Solution** 



**Brief Construction Process** 



## **Professional Joint-Pressing Tool**



**Company Advantage** 



## **Factory Overview**



Certification