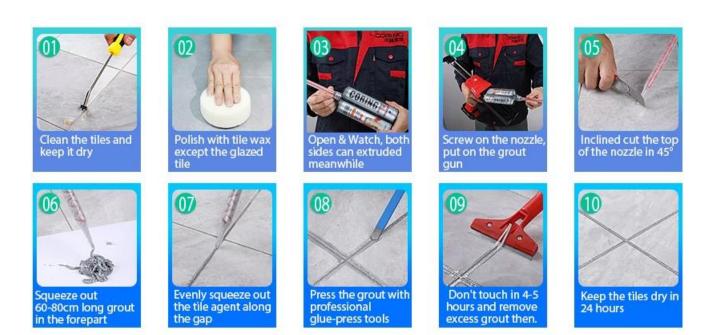

Varieties of colors for your choice. Also provide custom colors.

**Provide Whole Room Gap Solution** 

**Brief Construction Process** 

## **Professional Joint-Pressing Tool**

**Company Advantage** 