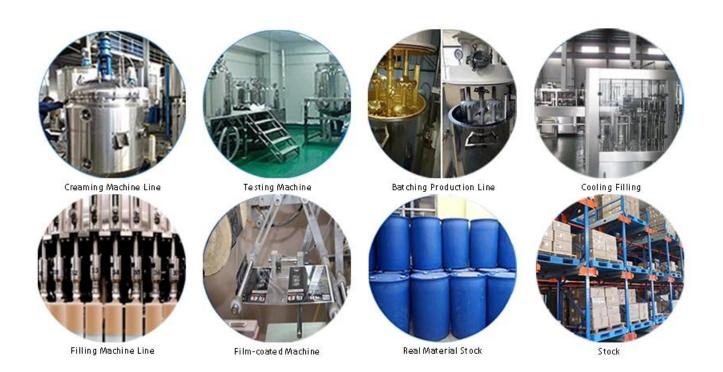

ddition, the joint surface looks perfect fit to the ceramic tile, just like nature itself.

The product of <u>China grout spreader manufacturer</u> can be better used in the joints of ceramic tile, stone, glass, mosaic tile on the wall or flour in bathroom, kitchen, bedroom and so on. Australia joint research and development products to make the better performance, and through the Chinese Academy of Sciences strategic quality control guidance, to make products' quality stable. <u>Kelin resin epoxy grout supplier</u> to provide you with quality products.



Varieties of colors for your choice. Also provide custom colors.



**Provide Whole Room Gap Solution** 



**Brief Construction Process** 



## **Professional Joint-Pressing Tool**



**Company Advantage** 



## **Factory Overview**



Certification