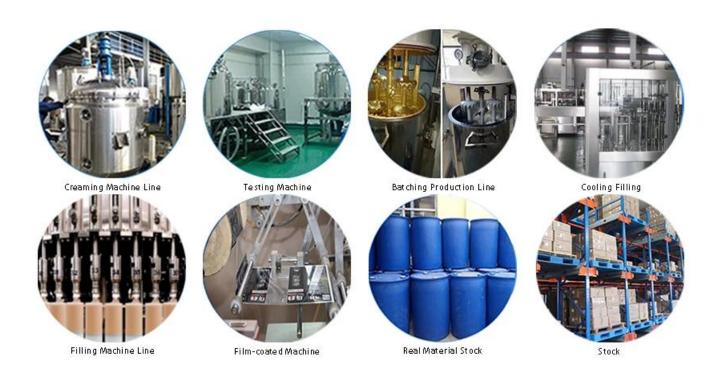

ition, the joint surface looks perfect fit to the ceramic tile, just like nature itself.

The product of <u>China sealant fix super glue manufacturer</u> can be better used in the joints of ceramic tile, stone, glass, mosaic tile on the wall or flour in bathroom, kitchen, bedroom and so on. Australia joint research and development products to make the better performance, and through the Chinese Academy of Sciences strategic quality control guidance, to make products' quality stable. <u>Kelin epoxy grout supplier</u> to provide you with quality products.



Varieties of colors for your choice. Also provide custom colors.



**Provide Whole Room Gap Solution** 



**Brief Construction Process** 



## **Professional Joint-Pressing Tool**



**Company Advantage** 



## **Factory Overview**



Certification