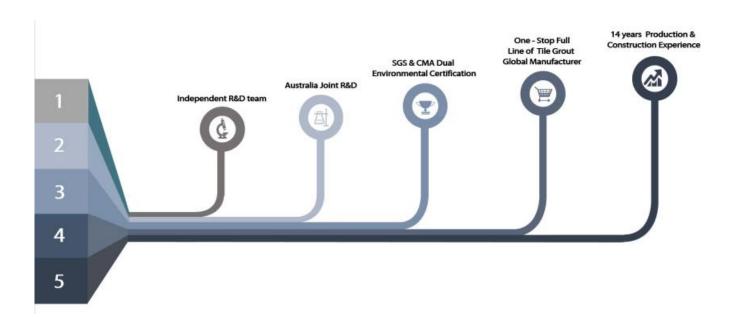

The product of <u>China sealant fix super glue manufacturer</u> can be better used in the joints of ceramic tile, stone, glass, mosaic tile on the wall or flour in bathroom, kitchen, bedroom and so on. Australia joint research and development products to make the better performance, and through the Chinese Academy of Sciences strategic quality control guidance, to make products' quality stable. <u>Kelin epoxy grout supplier</u> to provide you with quality products.

## **Professional Joint-Pressing Tool**

**Company Advantage** 