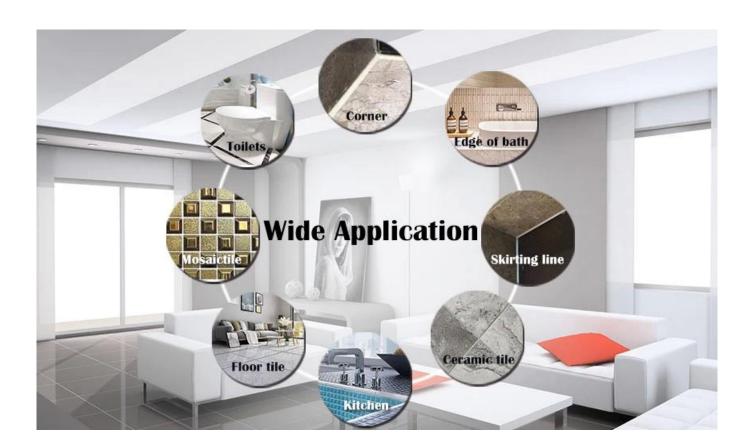

The product of <u>China sealant fix super glue manufacturer</u> can be better used in the joints of ceramic tile, stone, glass, mosaic tile on the wall or flour in bathroom, kitchen, bedroom and so on. Australia joint research and development products to make the better performance, and through the Chinese Academy of Sciences strategic quality control guidance, to make products' quality stable. <u>Kelin epoxy grout supplier</u> to provide you with quality products.

Varieties of colors for your choice. Also provide custom colors.

**Provide Whole Room Gap Solution** 

**Brief Construction Process** 