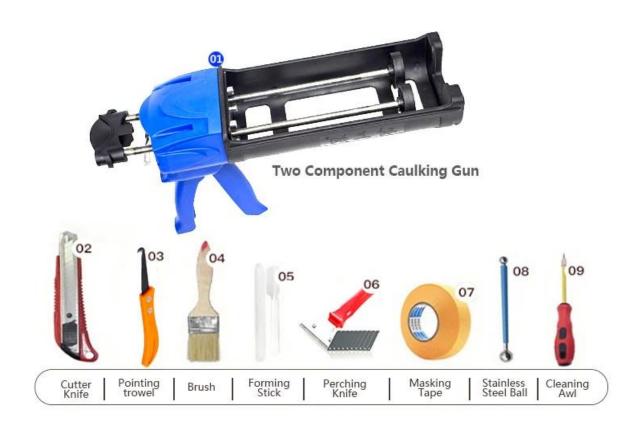

fter cluing without yellowing or decolorizing. In addition, the joint surface looks perfect fit to the ceramic tile, just like nature itself.

The product of <u>China sealant fix super glue manufacturer</u> can be better used in the joints of ceramic tile, stone, glass, mosaic tile on the wall or flour in bathroom, kitchen, bedroom and so on. Australia joint research and development products to make the better performance, and through the Chinese Academy of Sciences strategic quality control guidance, to make products' quality stable. <u>Kelin epoxy grout supplier</u> to provide you with quality products.



Varieties of colors for your choice. Also provide custom colors.



**Provide Whole Room Gap Solution** 



**Brief Construction Process** 



## **Professional Joint-Pressing Tool**



**Company Advantage** 



## **Factory Overview**



Certification