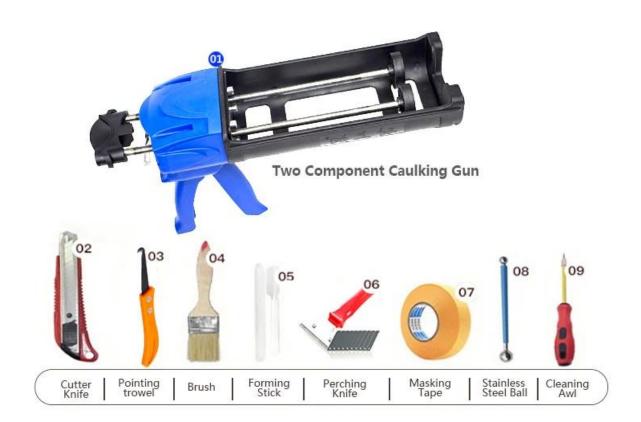

iful and never fades. Also, it is as bright as porcelain after cluing without yellowing or decolorizing. In addition, the joint surface looks perfect fit to the ceramic tile, just like nature itself.

The product can be better used in the joints of ceramic tile, stone, glass, mosaic tile on the wall or flour in bathroom, kitchen, bedroom and so on. Australia joint research and development products to make the better performance, and through the Chinese Academy of Sciences strategic quality control guidance, to make products' quality stable. China gap filler wholesaler to provide you with quality products.



Varieties of colors for your choice. Also provide custom colors.



**Provide Whole Room Gap Solution** 



**Brief Construction Process** 



## **Professional Joint-Pressing Tool**



**Company Advantage** 



## **Factory Overview**



Certification