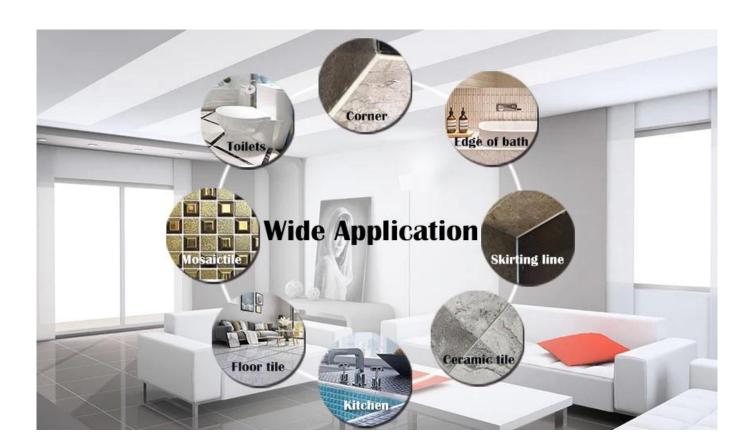

The product can be better used in the joints of ceramic tile, stone, glass, mosaic tile on the wall or flour in bathroom, kitchen, bedroom and so on. Australia joint research and development products to make the better performance, and through the Chinese Academy of Sciences strategic quality control guidance, to make products' quality stable. China gap filler wholesaler to provide you with quality products.

Varieties of colors for your choice. Also provide custom colors.

**Provide Whole Room Gap Solution** 

**Brief Construction Process** 