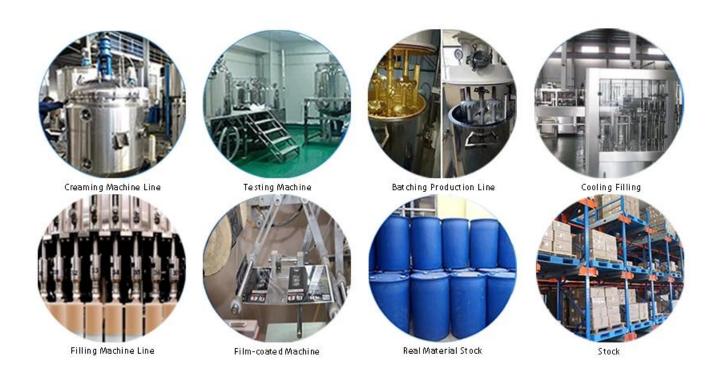

ain after cluing without yellowing or decolorizing. In addition, the joint surface looks perfect fit to the ceramic tile, just like nature itself.

The product can be better used in the joints of ceramic tile, stone, glass, mosaic tile on the wall or flour in bathroom, kitchen, bedroom and so on. Australia joint research and development products to make the better performance, and through the Chinese Academy of Sciences strategic quality control guidance, to make products' quality stable. China gap filler wholesaler to provide you with quality products.



Varieties of colors for your choice. Also provide custom colors.



**Provide Whole Room Gap Solution** 



**Brief Construction Process** 



## **Professional Joint-Pressing Tool**



**Company Advantage** 



## **Factory Overview**



Certification