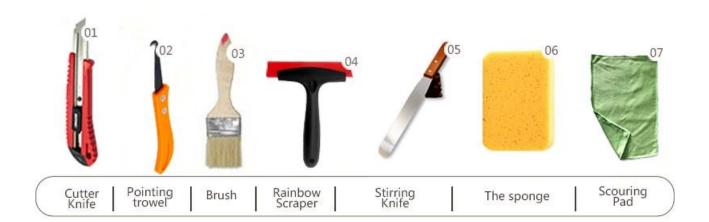

tal. Natural sand calcined at high temperature makes the color more natural and beautiful and never fades.

The product can be better used in the joints of ceramic tile, stone, glass, mosaic tile on the wall or flour in bathroom, kitchen, bedroom and so on. It is a preference product in family decoration, adding negative oxygen ion to purify air. Australia joint research and development products to make the better performance, and through the Chinese Academy of Sciences strategic quality control guidance, to make products' quality stable. Welcome to contact us-**China filling grout supplier** cooperation.



Varieties of colors for your choice. Also provide custom colors.



**Provide Whole Room Gap Solution** 



**Brief Construction Process** 



## **Professional Joint-Pressing Tool**



**Company Advantage** 



## **Factory Overview**



Certification