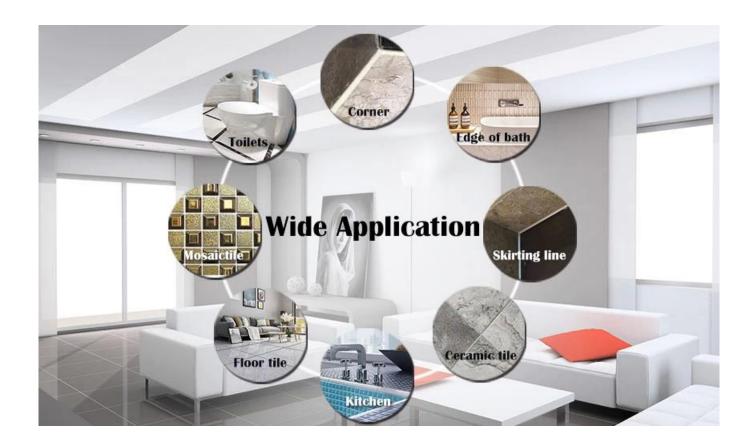

The product can be better used in the joints of ceramic tile, stone, glass, mosaic tile on the wall or flour in bathroom, kitchen, bedroom and so on. It is a preference product in family decoration, adding negative oxygen ion to purify air. Australia joint research and development products to make the better performance, and through the Chinese Academy of Sciences strategic quality control guidance, to make products' quality stable. Welcome to contact us-**China filling grout supplier** cooperation.