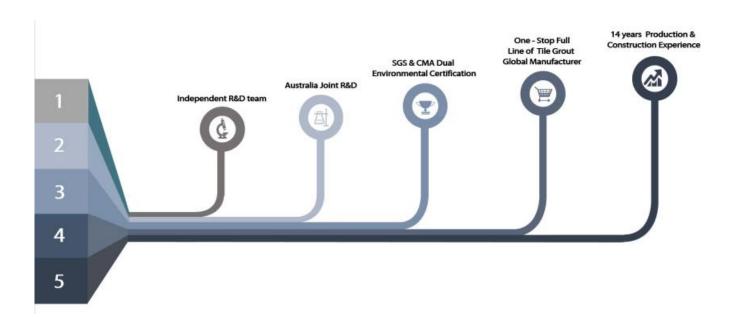

at high temperature makes the color more natural and beautiful and never fades.

The product can be better used in the joints of ceramic tile, stone, glass, mosaic tile on the wall or flour in bathroom, kitchen, bedroom and so on. It is a preference product in family decoration, adding negative oxygen ion to purify air. Australia joint research and development products to make the better performance, and through the Chinese Academy of Sciences strategic quality control guidance, to make products' quality stable. Welcome to contact us-**China filling grout supplier** cooperation.



Varieties of colors for your choice. Also provide custom colors.



**Provide Whole Room Gap Solution** 



**Brief Construction Process** 



## **Professional Joint-Pressing Tool**



**Company Advantage** 



## **Factory Overview**



Certification