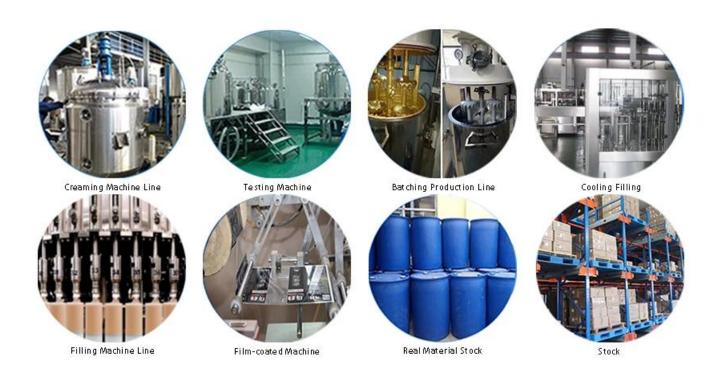

the color more natural and beautiful and never fades.

The product can be better used in the joints of ceramic tile, stone, glass, mosaic tile on the wall or flour in bathroom, kitchen, bedroom and so on. It is a preference product in family decoration, adding negative oxygen ion to purify air. Australia joint research and development products to make the better performance, and through the Chinese Academy of Sciences strategic quality control guidance, to make products' quality stable. Welcome to contact us-**China filling grout supplier** cooperation.



Varieties of colors for your choice. Also provide custom colors.



**Provide Whole Room Gap Solution** 



**Brief Construction Process** 



## **Professional Joint-Pressing Tool**



**Company Advantage** 



## **Factory Overview**



Certification