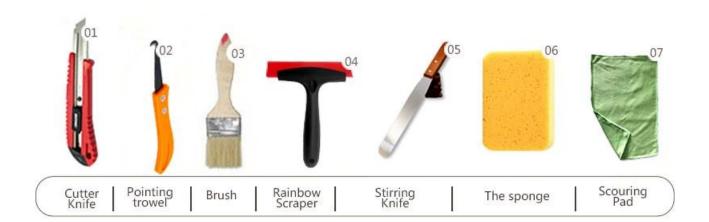

tal. Natural sand calcined at high temperature makes the color more natural and beautiful and never fades.

The product can be better used in the joints of ceramic tile, stone, glass, mosaic tile on the wall or flour in bathroom, kitchen, bedroom and so on. It is a preference product in family decoration, adding negative oxygen ion to purify air. Australia joint research and development products to make the better performance, and through the Chinese Academy of Sciences strategic quality control guidance, to make products' quality stable. Welcome to contact us-China Kelin epoxy grout supplier cooperation.



Varieties of colors for your choice. Also provide custom colors.



**Provide Whole Room Gap Solution** 



**Brief Construction Process** 



## **Professional Joint-Pressing Tool**



**Company Advantage** 



## **Factory Overview**



Certification