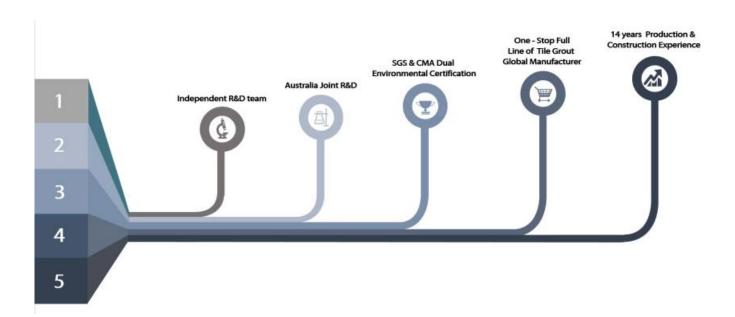

at high temperature makes the color more natural and beautiful and never fades.

The product can be better used in the joints of ceramic tile, stone, glass, mosaic tile on the wall or flour in bathroom, kitchen, bedroom and so on. It is a preference product in family decoration, adding negative oxygen ion to purify air. Australia joint research and development products to make the better performance, and through the Chinese Academy of Sciences strategic quality control guidance, to make products' quality stable. Welcome to contact us-China Kelin epoxy grout supplier cooperation.



Varieties of colors for your choice. Also provide custom colors.



**Provide Whole Room Gap Solution** 



**Brief Construction Process** 



## **Professional Joint-Pressing Tool**



**Company Advantage** 



## **Factory Overview**



Certification