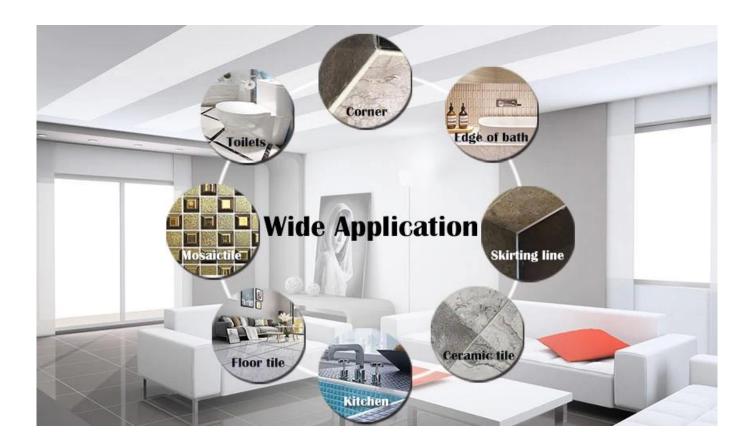

The product can be better used in the joints of ceramic tile, stone, glass, mosaic tile on the wall or flour in bathroom, kitchen, bedroom and so on. It is a preference product in family decoration, adding negative oxygen ion to purify air. Australia joint research and development products to make the better performance, and through the Chinese Academy of Sciences strategic quality control guidance, to make products' quality stable. Welcome to contact us-China Kelin epoxy grout supplier cooperation.