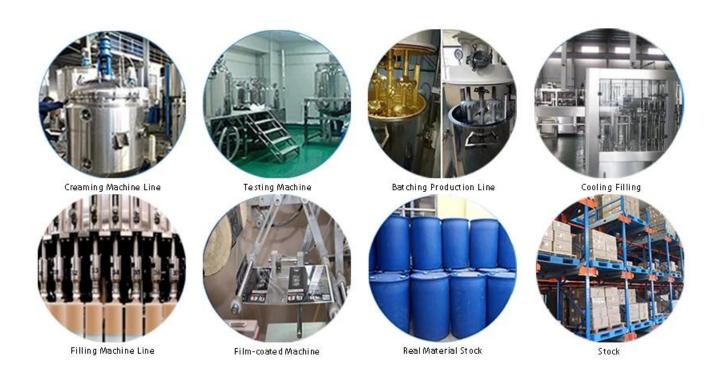

the color more natural and beautiful and never fades.

The product can be better used in the joints of ceramic tile, stone, glass, mosaic tile on the wall or flour in bathroom, kitchen, bedroom and so on. It is a preference product in family decoration, adding negative oxygen ion to purify air. Australia joint research and development products to make the better performance, and through the Chinese Academy of Sciences strategic quality control guidance, to make products' quality stable. Welcome to contact us-China Kelin epoxy grout supplier cooperation.



Varieties of colors for your choice. Also provide custom colors.



**Provide Whole Room Gap Solution** 



**Brief Construction Process** 



## **Professional Joint-Pressing Tool**



**Company Advantage** 



## **Factory Overview**



Certification