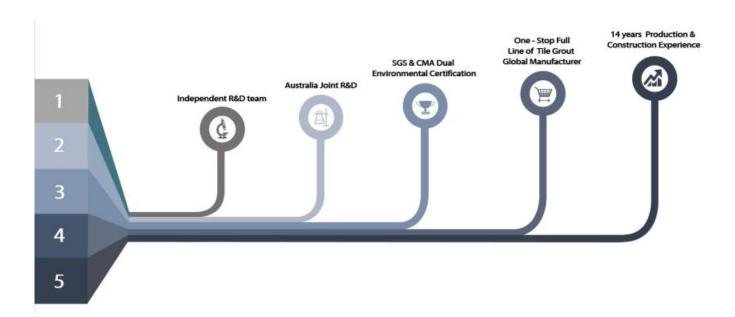

ducts to make the better performance, and through the Chinese Academy of Sciences strategic quality control guidance, to make products' quality stable.

The product can be better used in the joints of ceramic tile, stone, glass, mosaic tile on the wall or flour in bathroom, kitchen, bedroom and so on. It is not only playing the role of bonding and blocking, but also can beautify ceramic tile. It has its own feature: great varieties of color, bright luster, and its surface is bright as porcelain after curing. China Kelin epoxy gap filler supplier is the best choice for your house.



Varieties of colors for your choice. Also provide custom colors.



**Provide Whole Room Gap Solution** 



**Brief Construction Process** 



## **Professional Joint-Pressing Tool**



**Company Advantage** 



## **Factory Overview**



Certification