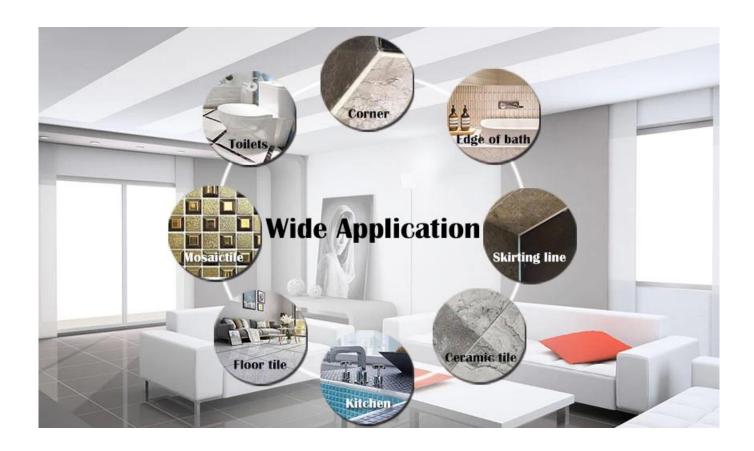

The product can be better used in the joints of ceramic tile, stone, glass, mosaic tile on the wall or flour in bathroom, kitchen, bedroom and so on. It is not only playing the role of bonding and blocking, but also can beautify ceramic tile. It has its own feature: great varieties of color, bright luster, and its surface is bright as porcelain after curing. China Kelin epoxy gap filler supplier is the best choice for your house.

Varieties of colors for your choice. Also provide custom colors.

**Provide Whole Room Gap Solution** 

**Brief Construction Process** 