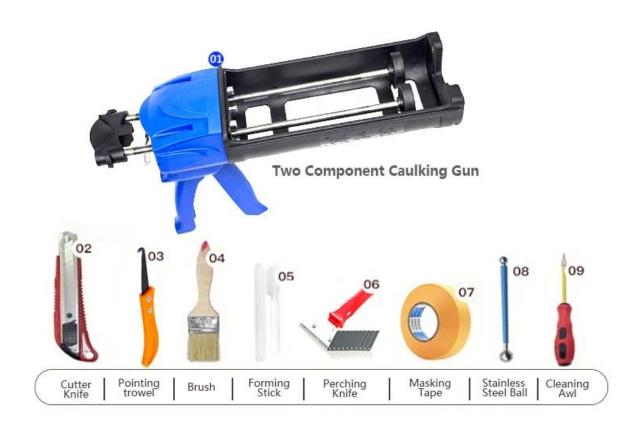

search and development products to make the better performance, and through the Chinese Academy of Sciences strategic quality control guidance, to make products' quality stable.

The product can be better used in the joints of ceramic tile, stone, glass, mosaic tile on the wall or flour in bathroom, kitchen, bedroom and so on. It is not only playing the role of bonding and blocking, but also can beautify ceramic tile. It has its own feature: great varieties of color, bright luster, and its surface is bright as porcelain after curing. China Kelin epoxy gap filler supplier is the best choice for your house.



Varieties of colors for your choice. Also provide custom colors.



**Provide Whole Room Gap Solution** 



**Brief Construction Process** 



## **Professional Joint-Pressing Tool**



**Company Advantage** 



## **Factory Overview**



Certification