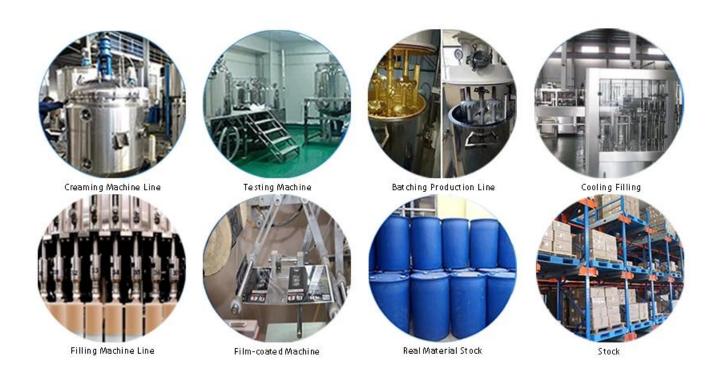

rformance, and through the Chinese Academy of Sciences strategic quality control guidance, to make products' quality stable.

The product can be better used in the joints of ceramic tile, stone, glass, mosaic tile on the wall or flour in bathroom, kitchen, bedroom and so on. It is not only playing the role of bonding and blocking, but also can beautify ceramic tile. It has its own feature: great varieties of color, bright luster, and its surface is bright as porcelain after curing. China Kelin epoxy gap filler supplier is the best choice for your house.



Varieties of colors for your choice. Also provide custom colors.



**Provide Whole Room Gap Solution** 



**Brief Construction Process** 



## **Professional Joint-Pressing Tool**



**Company Advantage** 



## **Factory Overview**



Certification