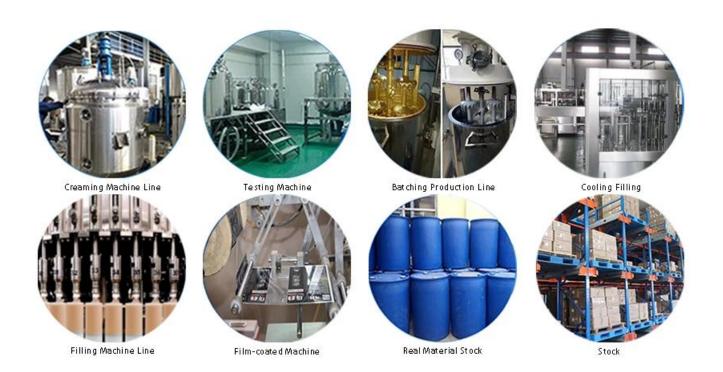

uing without yellowing or decolorizing. In addition, the joint surface looks perfect fit to the ceramic tile, just like nature itself.

The product can be better used in the joints of ceramic tile, stone, glass, mosaic tile on the wall or flour in bathroom, kitchen, bedroom and so on. Australia joint research and development products to make the better performance, and through the Chinese Academy of Sciences strategic quality control guidance, to make products' quality stable. Kelin <u>tile additive manufacturer</u> to provide you with quality products.



Varieties of colors for your choice. Also provide custom colors.



**Provide Whole Room Gap Solution** 



**Brief Construction Process** 



## **Professional Joint-Pressing Tool**



**Company Advantage** 



## **Factory Overview**



Certification