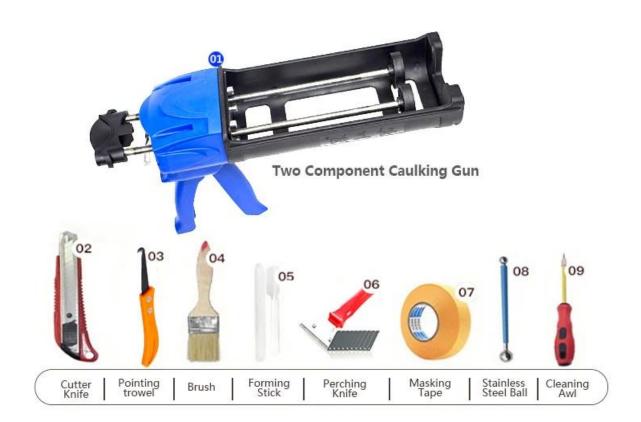

er fades. Also, it is as bright as porcelain after cluing without yellowing or decolorizing. In addition, the joint surface looks perfect fit to the ceramic tile, just like nature itself.

The product can be better used in the joints of ceramic tile, stone, glass, mosaic tile on the wall or flour in bathroom, kitchen, bedroom and so on. Australia joint research and development products to make the better performance, and through the Chinese Academy of Sciences strategic quality control guidance, to make products' quality stable. Kelin <u>tile additive manufacturer</u> to provide you with quality products.



Varieties of colors for your choice. Also provide custom colors.



**Provide Whole Room Gap Solution** 



**Brief Construction Process** 



## **Professional Joint-Pressing Tool**



**Company Advantage** 



## **Factory Overview**



Certification