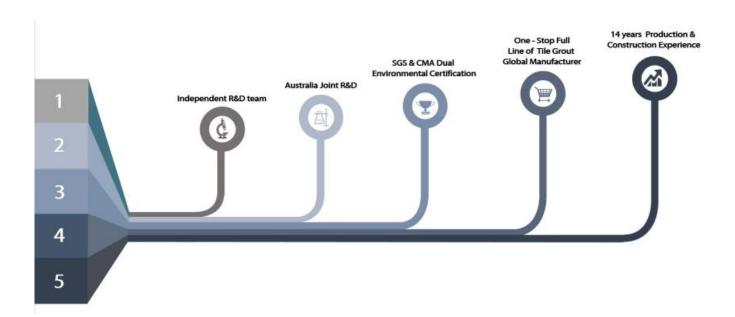

Kelin polyurea tile grout is a new overturning product. Due to POLYUREA's excellent wear-resistance, corrosion-resistance, yellow-resistance, high temperature resistance and other superior performance, it is widely used in the military industry, aerospace and vessels industry. In addition, it solidifies quickly, construction and clean edge in the same day, save time and labor costs. More importantly, it can be constructed in wet subbase surface, which greatly solves the problem that cannot construct because of climate and other reasons. Australia joint research and development products to make the better performance, and through the Chinese Academy of Sciences strategic quality control guidance, to make products' quality stable.

## **Professional Joint-Pressing Tool**

**Company Advantage** 