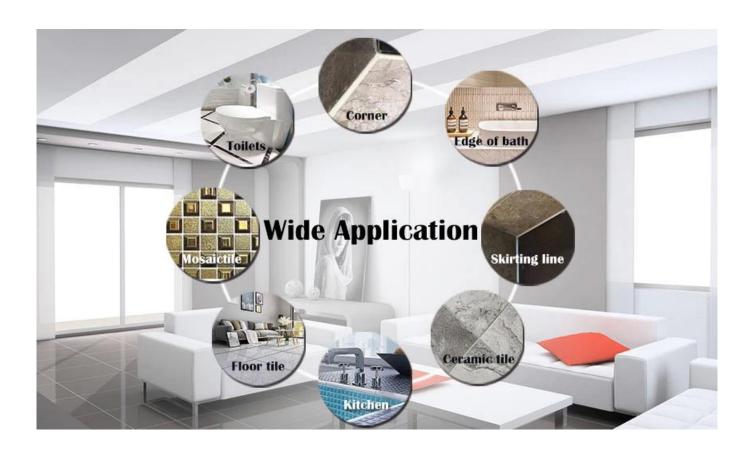

The product can be better used in the joints of ceramic tile, stone, glass, mosaic tile on the wall or flour in bathroom, kitchen, bedroom and so on. It is not only playing the role of bonding and blocking, but also can beautify ceramic tile. It has its own feature: great varieties of color, bright luster, and its surface is bright as porcelain after curing. China tile glue supplier is the best choice for your house.