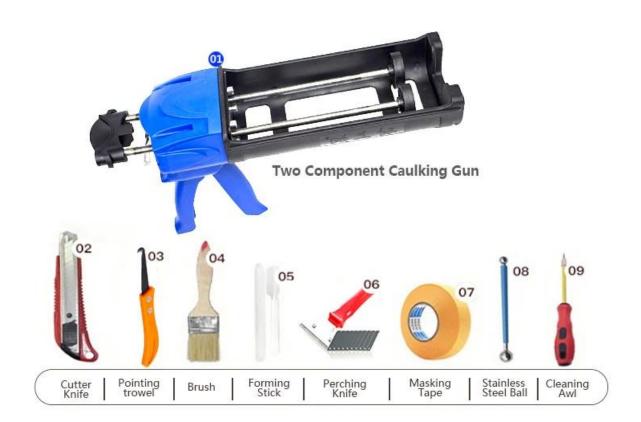

alia joint research and development products to make the better performance, and through the Chinese Academy of Sciences strategic quality control guidance, to make products' quality stable.

The product can be better used in the joints of ceramic tile, stone, glass, mosaic tile on the wall or flour in bathroom, kitchen, bedroom and so on. It is not only playing the role of bonding and blocking, but also can beautify ceramic tile. It has its own feature: great varieties of color, bright luster, and its surface is bright as porcelain after curing. China tile glue supplier is the best choice for your house.



Varieties of colors for your choice. Also provide custom colors.



**Provide Whole Room Gap Solution** 



**Brief Construction Process** 



## **Professional Joint-Pressing Tool**



**Company Advantage** 



## **Factory Overview**



Certification