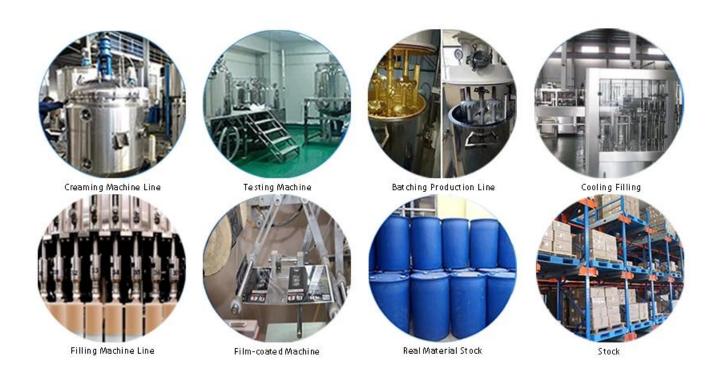

the better performance, and through the Chinese Academy of Sciences strategic quality control guidance, to make products' quality stable.

The product can be better used in the joints of ceramic tile, stone, glass, mosaic tile on the wall or flour in bathroom, kitchen, bedroom and so on. It is not only playing the role of bonding and blocking, but also can beautify ceramic tile. It has its own feature: great varieties of color, bright luster, and its surface is bright as porcelain after curing. China tile glue supplier is the best choice for your house.



Varieties of colors for your choice. Also provide custom colors.



**Provide Whole Room Gap Solution** 



**Brief Construction Process** 



## **Professional Joint-Pressing Tool**



**Company Advantage** 



## **Factory Overview**



Certification