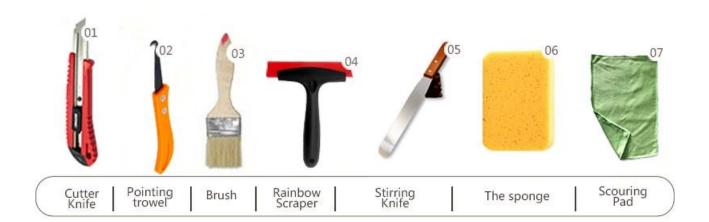

e makes the color more natural and beautiful and never fades.

The product of <u>China tile adhesive manufacturer</u> rcan be better used in the joints of ceramic tile, stone, glass, mosaic tile on the wall or flour in bathroom, kitchen, bedroom and so on. It is a preference product in family decoration, adding negative oxygen ion to purify air. Australia joint research and development products to make the better performance, and through the Chinese Academy of Sciences strategic quality control guidance, to make products' quality stable. Welcome to contact us-<u>China epoxy grout supplier</u> cooperation.



Varieties of colors for your choice. Also provide custom colors.



**Provide Whole Room Gap Solution** 



**Brief Construction Process** 



## **Professional Joint-Pressing Tool**



**Company Advantage** 



## **Factory Overview**



Certification