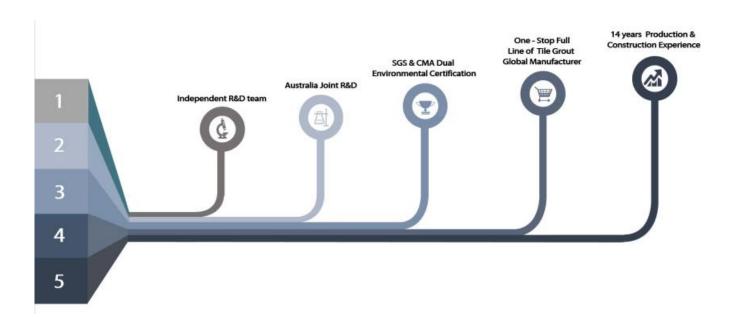

ural and beautiful and never fades.

The product of <u>China tile adhesive manufacturer</u> rcan be better used in the joints of ceramic tile, stone, glass, mosaic tile on the wall or flour in bathroom, kitchen, bedroom and so on. It is a preference product in family decoration, adding negative oxygen ion to purify air. Australia joint research and development products to make the better performance, and through the Chinese Academy of Sciences strategic quality control guidance, to make products' quality stable. Welcome to contact us-<u>China epoxy grout supplier</u> cooperation.



Varieties of colors for your choice. Also provide custom colors.



**Provide Whole Room Gap Solution** 



**Brief Construction Process** 



## **Professional Joint-Pressing Tool**



**Company Advantage** 



## **Factory Overview**



Certification