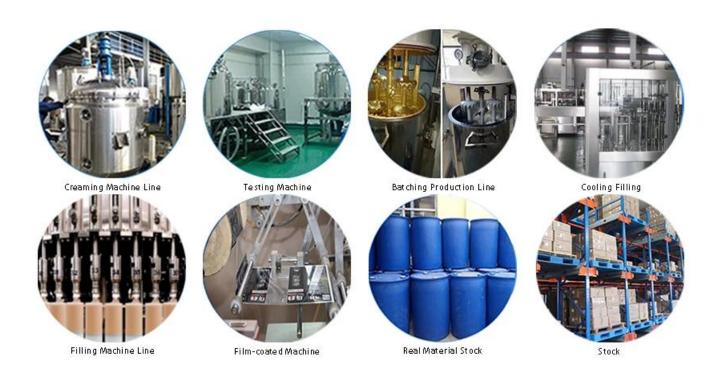

r fades.

The product of <u>China tile adhesive manufacturer</u> rcan be better used in the joints of ceramic tile, stone, glass, mosaic tile on the wall or flour in bathroom, kitchen, bedroom and so on. It is a preference product in family decoration, adding negative oxygen ion to purify air. Australia joint research and development products to make the better performance, and through the Chinese Academy of Sciences strategic quality control guidance, to make products' quality stable. Welcome to contact us-<u>China epoxy grout supplier</u> cooperation.



Varieties of colors for your choice. Also provide custom colors.



**Provide Whole Room Gap Solution** 



**Brief Construction Process** 



## **Professional Joint-Pressing Tool**



**Company Advantage** 



## **Factory Overview**



Certification