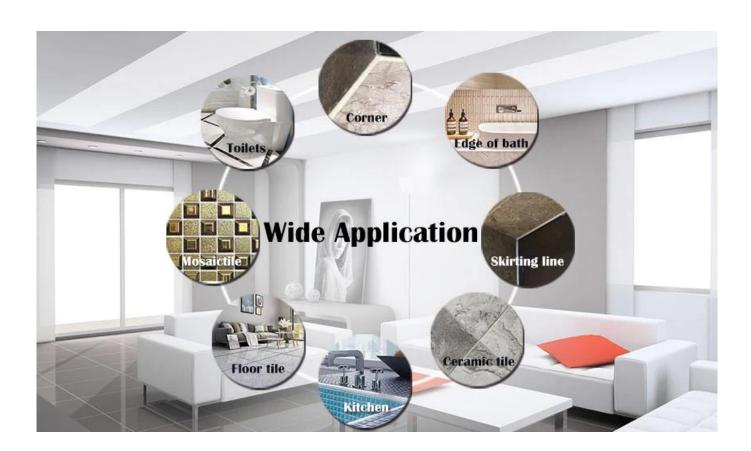

The product of <u>China tile adhesive manufacturer</u> rcan be better used in the joints of ceramic tile, stone, glass, mosaic tile on the wall or flour in bathroom, kitchen, bedroom and so on. It is a preference product in family decoration, adding negative oxygen ion to purify air. Australia joint research and development products to make the better performance, and through the Chinese Academy of Sciences strategic quality control guidance, to make products' quality stable. Welcome to contact us-<u>China epoxy grout supplier</u> cooperation.