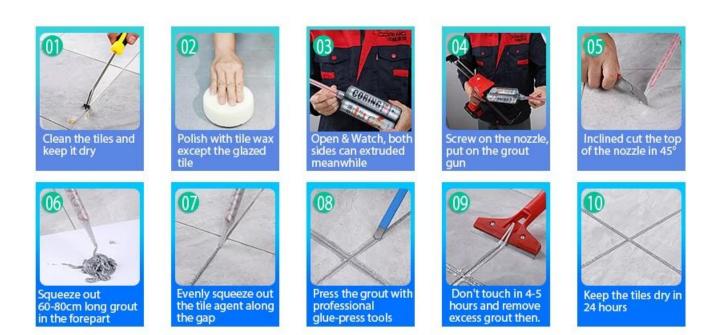

Varieties of colors for your choice. Also provide custom colors.

**Provide Whole Room Gap Solution** 

**Brief Construction Process** 