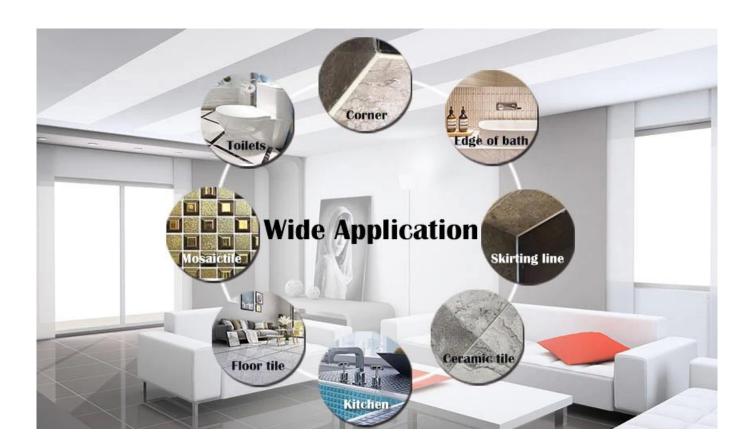

The product of <u>China waterproof grout for tile supplier</u> can be better used in the joints of ceramic tile, stone, glass, mosaic tile on the wall or flour in bathroom, kitchen, bedroom and so on. Australia joint research and development products to make the better performance, and through the Chinese Academy of Sciences strategic quality control guidance, to make products' quality stable. <u>China gap filler ceramic factory</u> to provide you with quality products.

Varieties of colors for your choice. Also provide custom colors.

**Provide Whole Room Gap Solution** 

**Brief Construction Process** 