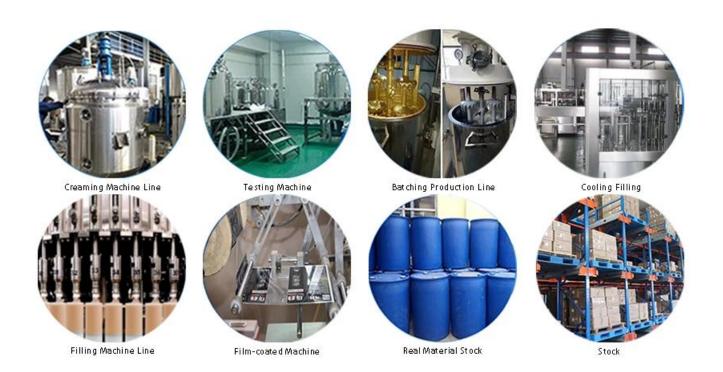

, the joint surface looks perfect fit to the ceramic tile, just like nature itself.

The product of <u>China waterproof grout for tile supplier</u> can be better used in the joints of ceramic tile, stone, glass, mosaic tile on the wall or flour in bathroom, kitchen, bedroom and so on. Australia joint research and development products to make the better performance, and through the Chinese Academy of Sciences strategic quality control guidance, to make products' quality stable. <u>China gap filler ceramic factory</u> to provide you with quality products.



Varieties of colors for your choice. Also provide custom colors.



**Provide Whole Room Gap Solution** 



**Brief Construction Process** 



## **Professional Joint-Pressing Tool**



**Company Advantage** 



## **Factory Overview**



Certification