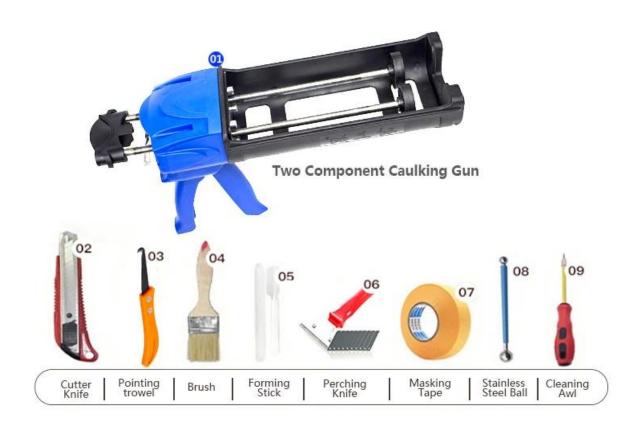

cluing without yellowing or decolorizing. In addition, the joint surface looks perfect fit to the ceramic tile, just like nature itself.

The product of <u>China waterproof grout for tile supplier</u> can be better used in the joints of ceramic tile, stone, glass, mosaic tile on the wall or flour in bathroom, kitchen, bedroom and so on. Australia joint research and development products to make the better performance, and through the Chinese Academy of Sciences strategic quality control guidance, to make products' quality stable. <u>China gap filler ceramic factory</u> to provide you with quality products.



Varieties of colors for your choice. Also provide custom colors.



**Provide Whole Room Gap Solution** 



**Brief Construction Process** 



## **Professional Joint-Pressing Tool**



**Company Advantage** 



## **Factory Overview**



Certification