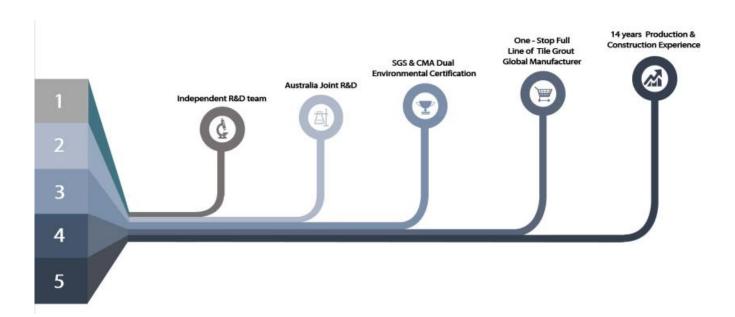

The product of <u>China waterproof grout for tile supplier</u> can be better used in the joints of ceramic tile, stone, glass, mosaic tile on the wall or flour in bathroom, kitchen, bedroom and so on. Australia joint research and development products to make the better performance, and through the Chinese Academy of Sciences strategic quality control guidance, to make products' quality stable. <u>China gap filler ceramic factory</u> to provide you with quality products.

## **Professional Joint-Pressing Tool**

**Company Advantage** 