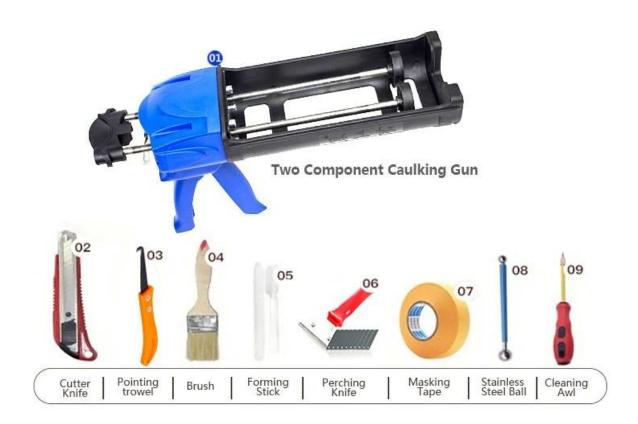

be better used in the joints of ceramic tile, stone, glass, mosaic tile on the wall or floor in bathroom, kitchen, bedroom and so on. It has great varieties of color, bright luster and the surface is bright as porcelain after curing. At the same time, it is mould proof, moisture proof, environmental friendly, non-toxic and net flavor, adding negative oxygen ion to purify air. More importantly, without being continuously exposed to high intensity of sunlight, the product will not be yellowing, easy to clean and resistant to dirt. Please contact with Kelin company-Kellin construction building glue factory.



Varieties of colors for your choice. Also provide custom colors.



**Provide Whole Room Gap Solution** 



**Brief Construction Process** 



## **Professional Joint-Pressing Tools**



**Company Advantage** 



## **Factory Overview**



Certification