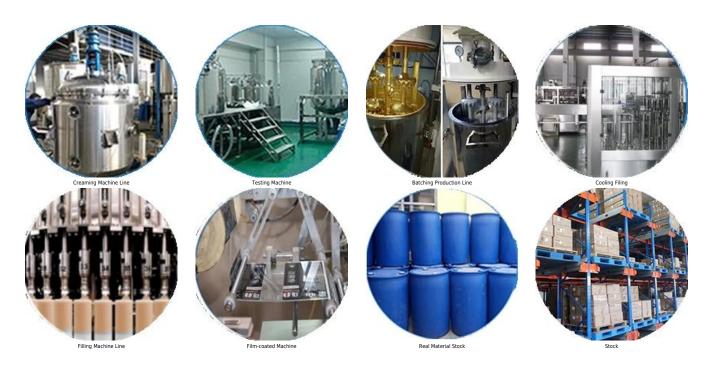

glass, mosaic tile on the wall or floor in bathroom, kitchen, bedroom and so on. It has great varieties of color, bright luster and the surface is bright as porcelain after curing. At the same time, it is mould proof, moisture proof, environmental friendly, non-toxic and net flavor, adding negative oxygen ion to purify air. More importantly, without being continuously exposed to high intensity of sunlight, the product will not be yellowing, easy to clean and resistant to dirt. Please contact with Kelin company-Kellin construction building glue factory.



Varieties of colors for your choice. Also provide custom colors.



**Provide Whole Room Gap Solution** 



**Brief Construction Process** 



## **Professional Joint-Pressing Tools**



**Company Advantage** 



## **Factory Overview**



Certification