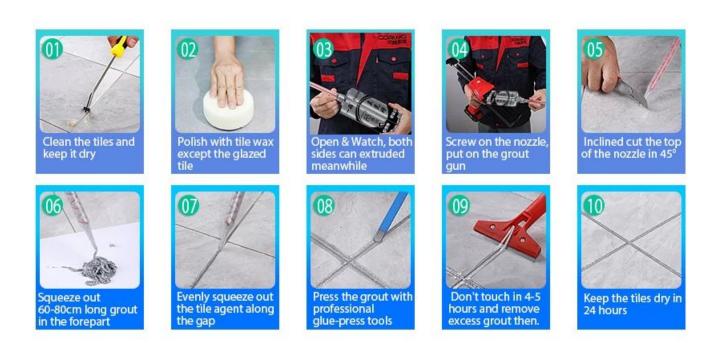

Varieties of colors for your choice. Also provide custom colors.

**Provide Whole Room Gap Solution** 

**Brief Construction Process** 

## **Professional Joint-Pressing Tools**

**Company Advantage** 