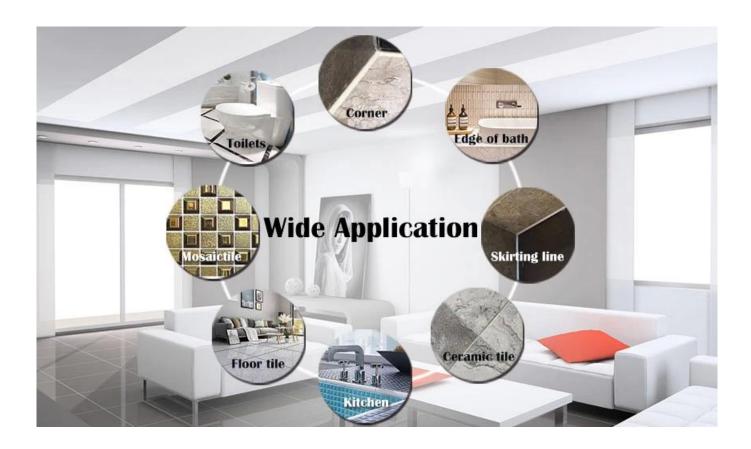

Best tile grout is a new product for home decoration, which is totally instead of the sewing agent. It can be better used in the joints of ceramic tile, stone, glass, mosaic tile on the wall or floor in bathroom, kitchen, bedroom and so on. It has great varieties of color, bright luster and the surface is bright as porcelain after curing. At the same time, it is mould proof, moisture proof, environmental friendly, non-toxic and net flavor, adding negative oxygen ion to purify air. More importantly, without being continuously exposed to high intensity of sunlight, the product will not be yellowing, easy to clean and resistant to dirt. Please contact with Kelin company-Kellin construction building glue factory.