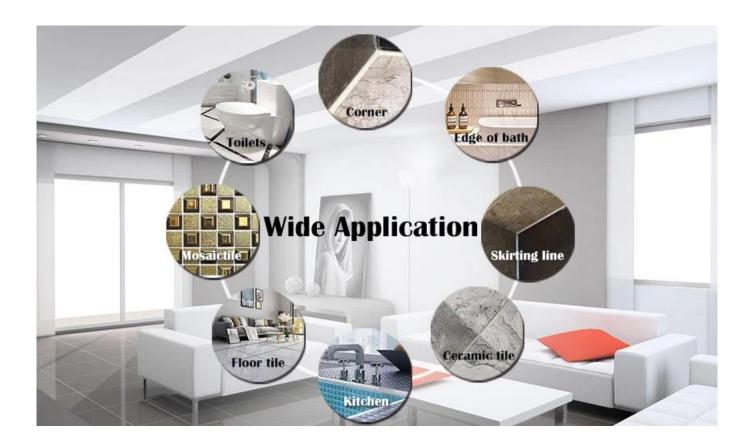

Best tile grout is a new product for home decoration, which is totally instead of the sewing agent. It can be better used in the joints of ceramic tile, stone, glass, mosaic tile on the wall or floor in bathroom, kitchen, bedroom and so on. It has great varieties of color, bright luster and the surface is bright as porcelain after curing. At the same time, it is mould proof, moisture proof, environmental friendly, non-toxic and net flavor, adding negative oxygen ion to purify air. More importantly, without being continuously exposed to high intensity of sunlight, the product will not be yellowing, easy to clean and resistant to dirt. Kelin **flexible grout additive manufacturer**, to provide you with the best products.