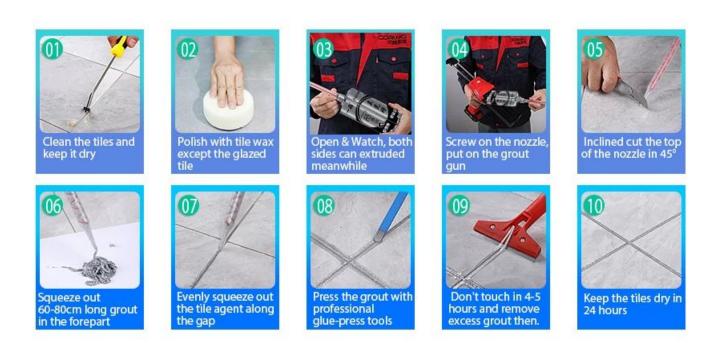

stead of the sewing agent. It can be better used in the joints of ceramic tile, stone, glass, mosaic tile on the wall or floor in bathroom, kitchen, bedroom and so on. It has great varieties of color, bright luster and the surface is bright as porcelain after curing. At the same time, it is mould proof, moisture proof, environmental friendly, non-toxic and net flavor, adding negative oxygen ion to purify air. More importantly, without being continuously exposed to high intensity of sunlight, the product will not be yellowing, easy to clean and resistant to dirt. Kelin **flexible grout additive manufacturer**, to provide you with the best products.



Varieties of colors for your choice. Also provide custom colors.



**Provide Whole Room Gap Solution** 



**Brief Construction Process** 



## **Professional Joint-Pressing Tools**



**Company Advantage** 



## **Factory Overview**



Certification