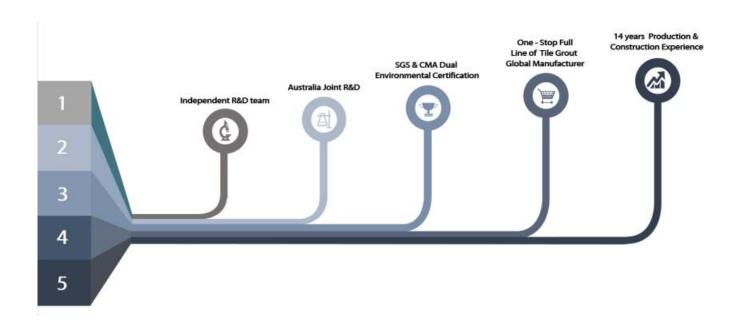

mic tile, stone, glass, mosaic tile on the wall or floor in bathroom, kitchen, bedroom and so on. It has great varieties of color, bright luster and the surface is bright as porcelain after curing. At the same time, it is mould proof, moisture proof, environmental friendly, non-toxic and net flavor, adding negative oxygen ion to purify air. More importantly, without being continuously exposed to high intensity of sunlight, the product will not be yellowing, easy to clean and resistant to dirt. Kelin **flexible grout additive manufacturer**, to provide you with the best products.



Varieties of colors for your choice. Also provide custom colors.



**Provide Whole Room Gap Solution** 



**Brief Construction Process** 



## **Professional Joint-Pressing Tools**



**Company Advantage** 



## **Factory Overview**



Certification