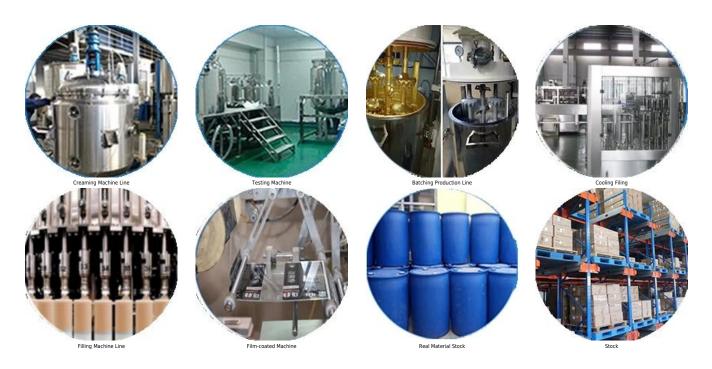

aic tile on the wall or floor in bathroom, kitchen, bedroom and so on. It has great varieties of color, bright luster and the surface is bright as porcelain after curing. At the same time, it is mould proof, moisture proof, environmental friendly, non-toxic and net flavor, adding negative oxygen ion to purify air. More importantly, without being continuously exposed to high intensity of sunlight, the product will not be yellowing, easy to clean and resistant to dirt. Kelin **flexible grout additive manufacturer**, to provide you with the best products.



Varieties of colors for your choice. Also provide custom colors.



**Provide Whole Room Gap Solution** 



**Brief Construction Process** 



## **Professional Joint-Pressing Tools**



**Company Advantage** 



## **Factory Overview**



Certification