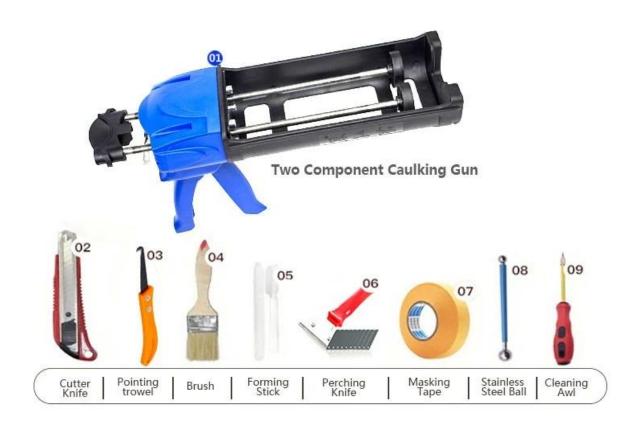

used in the joints of ceramic tile, stone, glass, mosaic tile on the wall or floor in bathroom, kitchen, bedroom and so on. It has great varieties of color, bright luster and the surface is bright as porcelain after curing. At the same time, it is mould proof, moisture proof, environmental friendly, non-toxic and net flavor, adding negative oxygen ion to purify air. More importantly, without being continuously exposed to high intensity of sunlight, the product will not be yellowing, easy to clean and resistant to dirt. Kelin **flexible grout additive manufacturer**, to provide you with the best products.



Varieties of colors for your choice. Also provide custom colors.



**Provide Whole Room Gap Solution** 



**Brief Construction Process** 



## **Professional Joint-Pressing Tools**



**Company Advantage** 



## **Factory Overview**



Certification