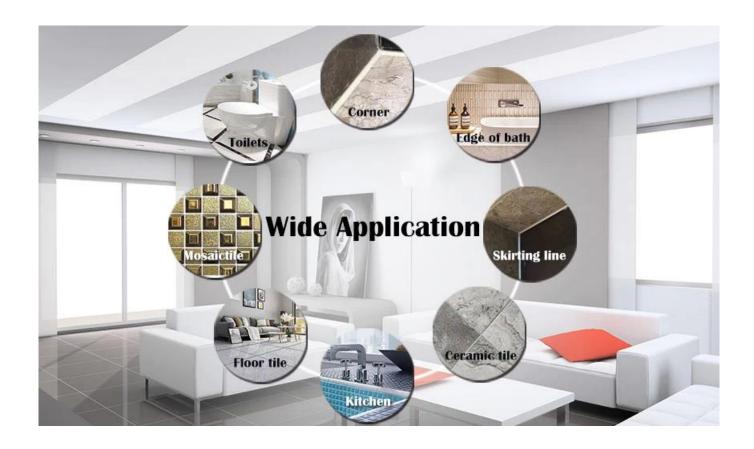

The product can be better used in the joints of ceramic tile, stone, glass, mosaic tile on the wall or flour in bathroom, kitchen, bedroom and so on. Australia joint research and development products to make the better performance, and through the Chinese Academy of Sciences strategic quality control guidance, to make products' quality stable. Kelin **epoxy gap filler manufacruturer** to provide you with quality products.

Varieties of colors for your choice. Also provide custom colors.

**Provide Whole Room Gap Solution** 

**Brief Construction Process** 