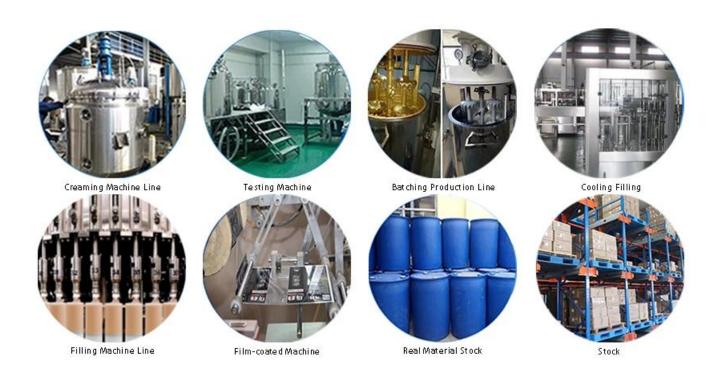

ng without yellowing or decolorizing. In addition, the joint surface looks perfect fit to the ceramic tile, just like nature itself.

The product can be better used in the joints of ceramic tile, stone, glass, mosaic tile on the wall or flour in bathroom, kitchen, bedroom and so on. Australia joint research and development products to make the better performance, and through the Chinese Academy of Sciences strategic quality control guidance, to make products' quality stable. Kelin **epoxy gap filler manufacruturer** to provide you with quality products.



Varieties of colors for your choice. Also provide custom colors.



**Provide Whole Room Gap Solution** 



**Brief Construction Process** 



## **Professional Joint-Pressing Tool**



**Company Advantage** 



## **Factory Overview**



Certification