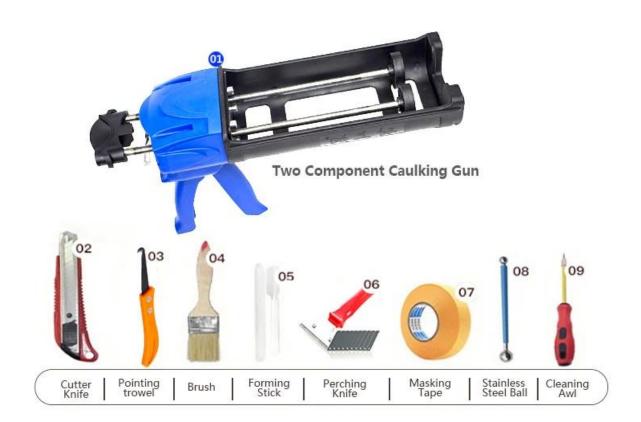

fades. Also, it is as bright as porcelain after cluing without yellowing or decolorizing. In addition, the joint surface looks perfect fit to the ceramic tile, just like nature itself.

The product can be better used in the joints of ceramic tile, stone, glass, mosaic tile on the wall or flour in bathroom, kitchen, bedroom and so on. Australia joint research and development products to make the better performance, and through the Chinese Academy of Sciences strategic quality control guidance, to make products' quality stable. Kelin **epoxy gap filler manufacruturer** to provide you with quality products.



Varieties of colors for your choice. Also provide custom colors.



**Provide Whole Room Gap Solution** 



**Brief Construction Process** 



## **Professional Joint-Pressing Tool**



**Company Advantage** 



## **Factory Overview**



Certification