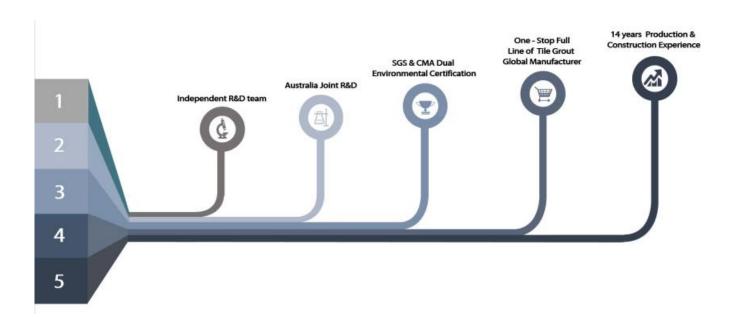

ght as porcelain after cluing without yellowing or decolorizing. In addition, the joint surface looks perfect fit to the ceramic tile, just like nature itself.

The product can be better used in the joints of ceramic tile, stone, glass, mosaic tile on the wall or flour in bathroom, kitchen, bedroom and so on. Australia joint research and development products to make the better performance, and through the Chinese Academy of Sciences strategic quality control guidance, to make products' quality stable. Kelin **epoxy gap filler manufacruturer** to provide you with quality products.



Varieties of colors for your choice. Also provide custom colors.



**Provide Whole Room Gap Solution** 



**Brief Construction Process** 



## **Professional Joint-Pressing Tool**



**Company Advantage** 



## **Factory Overview**



Certification