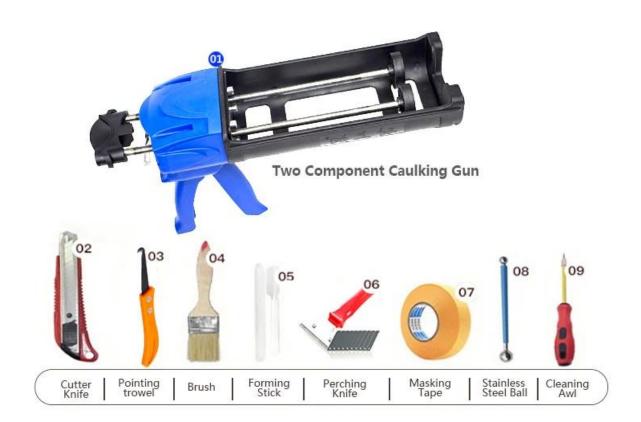

fades. Also, it is as bright as porcelain after cluing without yellowing or decolorizing. In addition, the joint surface looks perfect fit to the ceramic tile, just like nature itself.

The product can be better used in the joints of ceramic tile, stone, glass, mosaic tile on the wall or flour in bathroom, kitchen, bedroom and so on. Australia joint research and development products to make the better performance, and through the Chinese Academy of Sciences strategic quality control guidance, to make products' quality stable. Kelin <u>epocy gap filler manufacturer</u> to provide you with quality products.



Varieties of colors for your choice. Also provide custom colors.



**Provide Whole Room Gap Solution** 



**Brief Construction Process** 



## **Professional Joint-Pressing Tool**



**Company Advantage** 



## **Factory Overview**



Certification