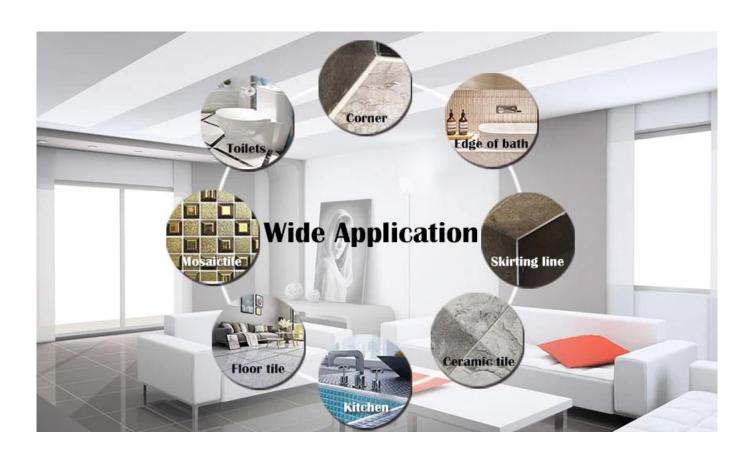

The product can be better used in the joints of ceramic tile, stone, glass, mosaic tile on the wall or flour in bathroom, kitchen, bedroom and so on. Australia joint research and development products to make the better performance, and through the Chinese Academy of Sciences strategic quality control guidance, to make products' quality stable. Kelin <u>epocy gap filler manufacturer</u> to provide you with quality products.

Varieties of colors for your choice. Also provide custom colors.

**Provide Whole Room Gap Solution** 

**Brief Construction Process** 