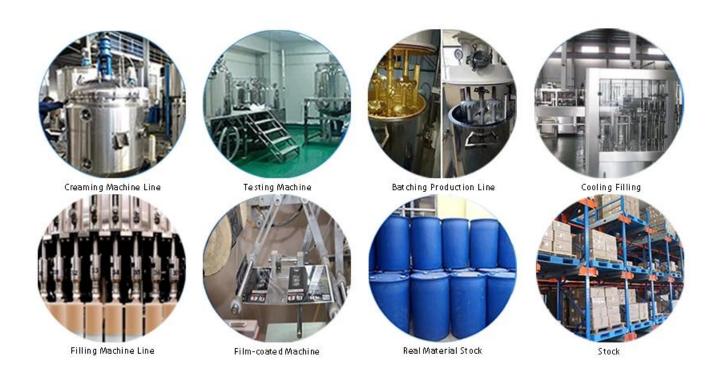

g without yellowing or decolorizing. In addition, the joint surface looks perfect fit to the ceramic tile, just like nature itself.

The product can be better used in the joints of ceramic tile, stone, glass, mosaic tile on the wall or flour in bathroom, kitchen, bedroom and so on. Australia joint research and development products to make the better performance, and through the Chinese Academy of Sciences strategic quality control guidance, to make products' quality stable. Kelin <u>epocy gap filler manufacturer</u> to provide you with quality products.



Varieties of colors for your choice. Also provide custom colors.



**Provide Whole Room Gap Solution** 



**Brief Construction Process** 



## **Professional Joint-Pressing Tool**



**Company Advantage** 



## **Factory Overview**



Certification