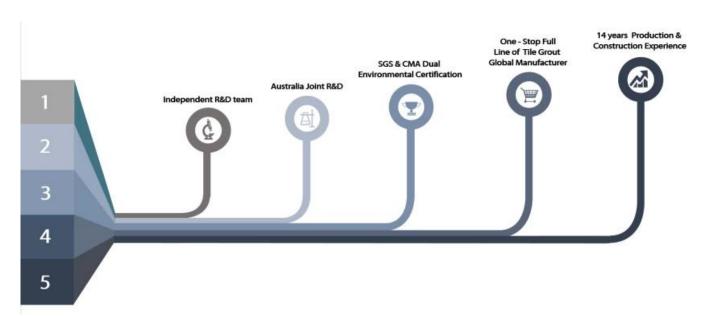

luster and the surface is bright as porcelain after curing. Welcome to contact us-Kelin tile grout sealer manufacturer.



Varieties of colors for your choice. Also provide custom colors.



**Provide Whole Room Gap Solution** 



#### **Brief Construction Process**



Clean the tiles and keep it dry.

Polish with tile wax except the glazed tile.

Open & Watch, both sides can extruded meanwhile.

Screw on the nozzle, put on the grout gun.

nclined cut the top of the nozzle in 45°.



long grout in the forepart.

Squeeze out 60-80cm Evenly squeeze out the Press the grout with Don't touch in 4-5 tile agent along the professional glue-press hours and remove tools. excess grout then. gap.

Keep the tiles dry in 24 hours.

### **Professional Joint-Pressing Tool**



#### **Company Advantage**



# **Factory Overview**



Filling Machine Line

Film-coated Machine

Real Material Stock

Stock

## Certification