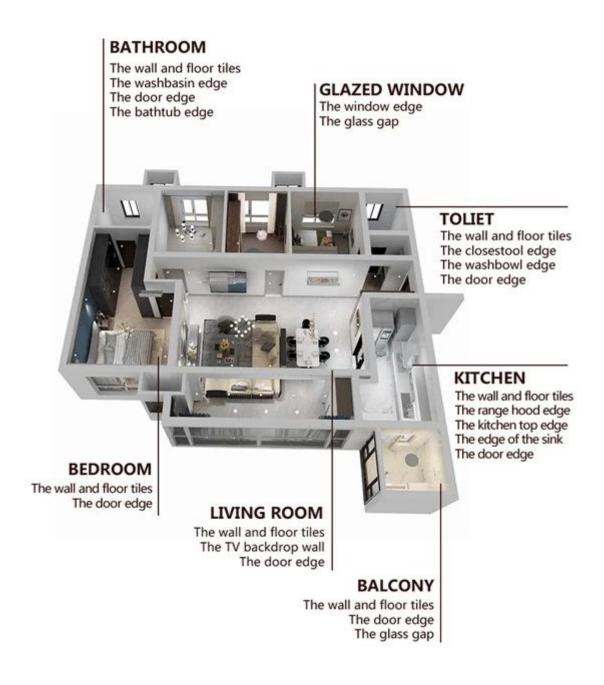

The product can be better used in the joints of ceramic tile, stone, glass, mosaic tile on the wall or floor in bathroom, kitchen, bedroom and so on. It has great varieties of color, bright luster and the surface is bright as porcelain after curing. Welcome to contact us-Kelin tile grout sealer manufacturer.