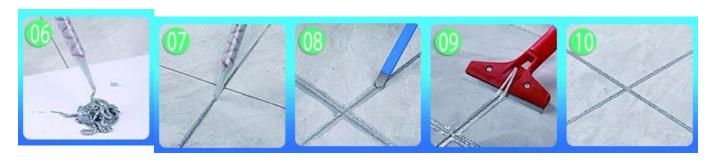

nclined cut the top of the nozzle in 45°.

long grout in the forepart.

Squeeze out 60-80cm Evenly squeeze out the Press the grout with Don't touch in 4-5 tile agent along the professional glue-press hours and remove tools. excess grout then. gap.

Keep the tiles dry in 24 hours.