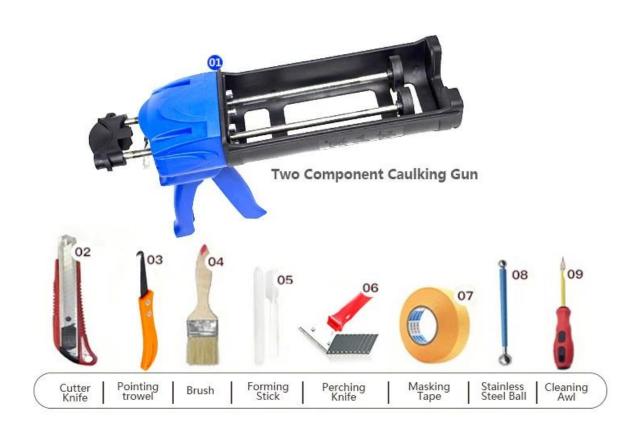

at varieties of color, bright luster and the surface is bright as porcelain after curing. Welcome to contact us-Kelin tile grout sealer manufacturer.



Varieties of colors for your choice. Also provide custom colors.



**Provide Whole Room Gap Solution** 



#### **Brief Construction Process**



Clean the tiles and keep it dry.

Polish with tile wax except the glazed tile.

Open & Watch, both sides can extruded meanwhile.

Screw on the nozzle, put on the grout gun.

nclined cut the top of the nozzle in 45°.



long grout in the forepart.

Squeeze out 60-80cm Evenly squeeze out the Press the grout with Don't touch in 4-5 tile agent along the professional glue-press hours and remove tools. excess grout then. gap.

Keep the tiles dry in 24 hours.

### **Professional Joint-Pressing Tool**



#### **Company Advantage**



# **Factory Overview**



Filling Machine Line

Film-coated Machine

Real Material Stock

Stock

## Certification