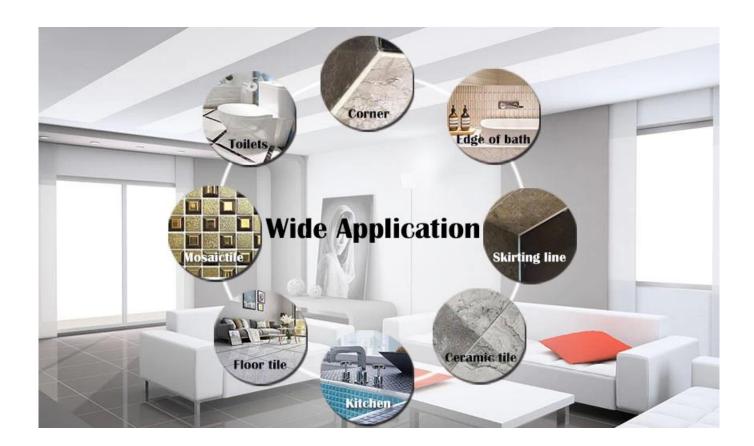

The product can be better used in the joints of ceramic tile, stone, glass, mosaic tile on the wall or floor in bathroom, kitchen, bedroom and so on. It has great varieties of color, bright luster and the surface is bright as porcelain after curing. Welcome to contact us-Kelin tile grout sealer manufacturer.