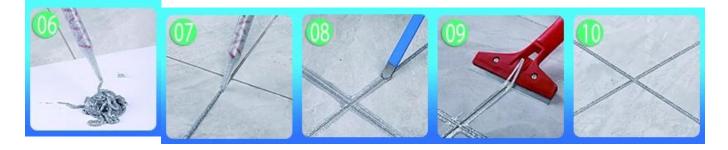

## **Brief Construction Process**

Clean the tiles and keep it dry.

Polish with tile wax except the glazed tile.

Open & Watch, both sides can extruded meanwhile.

Screw on the nozzle, put on the grout gun.

L nclined cut the top of the nozzle in 45°.

long grout in the forepart.

Squeeze out 60-80cm Evenly squeeze out the Press the grout with Don't touch in 4-5 tile agent along the professional glue-press hours and remove tools. excess grout then. gap.

Keep the tiles dry in 24 hours.