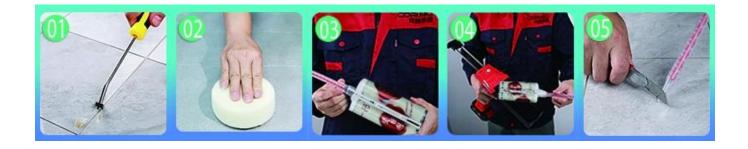

## **Brief Construction Process**

Clean the tiles and keep it dry.

Polish with tile wax except the glazed tile.

Open & Watch, both sides can extruded meanwhile.

Screw on the nozzle, put on the grout gun.

L nclined cut the top of the nozzle in 45°.

long grout in the forepart.

Squeeze out 60-80cm Evenly squeeze out the Press the grout with Don't touch in 4-5 tile agent along the professional glue-press hours and remove tools. excess grout then. gap.

Keep the tiles dry in 24 hours.