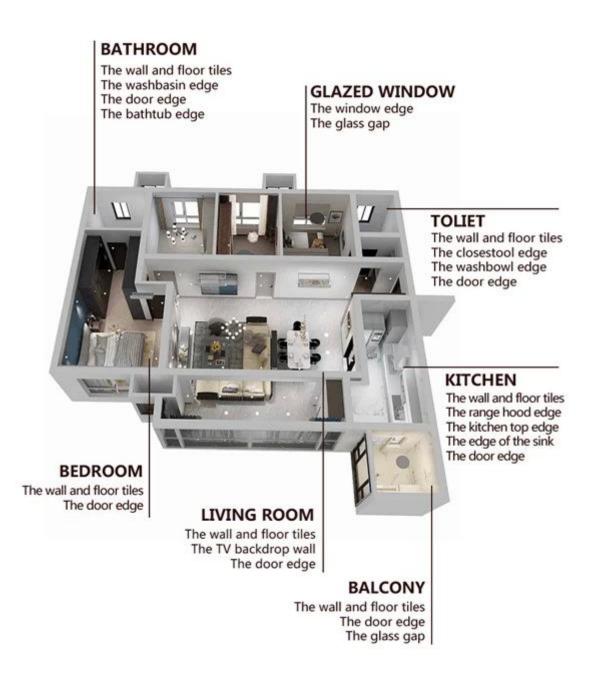

The product can be better used in the joints of ceramic tile, stone, glass, mosaic tile on the wall or floor in bathroom, kitchen, bedroom and so on. It has great varieties of color, bright luster and the surface is bright as porcelain after curing. Welcome to contact us-Kelin grout booster factory.