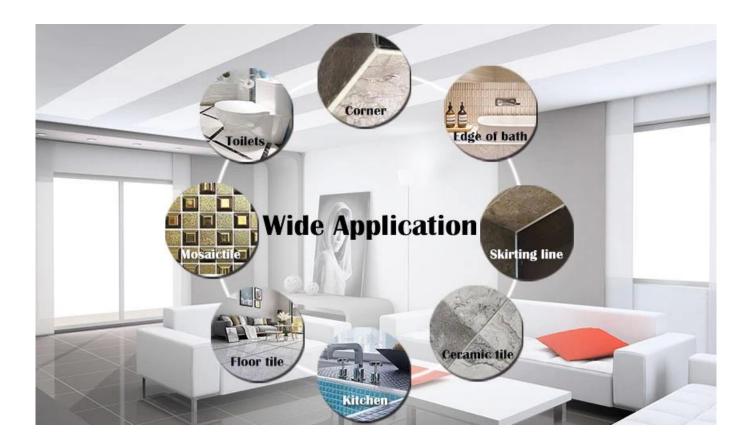

The product can be better used in the joints of ceramic tile, stone, glass, mosaic tile on the wall or floor in bathroom, kitchen, bedroom and so on. It has great varieties of color, bright luster and the surface is bright as porcelain after curing. Welcome to contact us-Kelin grout booster factory.