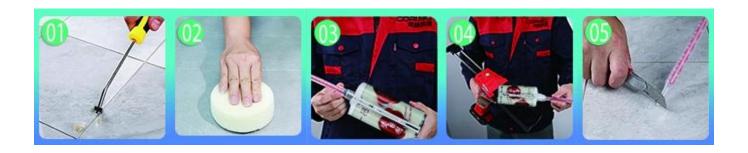

#### **Brief Construction Process**

Clean the tiles and keep it dry.

Polish with tile wax except the glazed tile.

Open & Watch, both sides can extruded meanwhile.

Screw on the nozzle, put on the grout gun.

nclined cut the top of the nozzle in 45°.

long grout in the forepart.

Squeeze out 60-80cm Evenly squeeze out the Press the grout with Don't touch in 4-5 tile agent along the professional glue-press hours and remove tools. excess grout then. gap.

Keep the tiles dry in 24 hours.