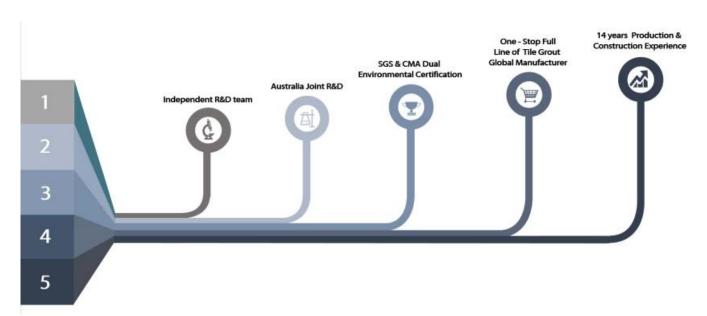

ter and the surface is bright as porcelain after curing. Welcome to contact us-**Kelin epoxy gap filler manufacturer**.



Varieties of colors for your choice. Also provide custom colors.



**Provide Whole Room Gap Solution** 



#### **Brief Construction Process**



Clean the tiles and keep it dry.

Polish with tile wax except the glazed tile.

Open & Watch, both sides can extruded meanwhile.

Screw on the nozzle, put on the grout gun.

nclined cut the top of the nozzle in 45°.



long grout in the forepart.

Squeeze out 60-80cm Evenly squeeze out the Press the grout with Don't touch in 4-5 tile agent along the professional glue-press hours and remove tools. excess grout then. gap.

Keep the tiles dry in 24 hours.

### **Professional Joint-Pressing Tool**



#### **Company Advantage**



# **Factory Overview**



Filling Machine Line

Film-coated Machine

Real Material Stock

Stock

## Certification