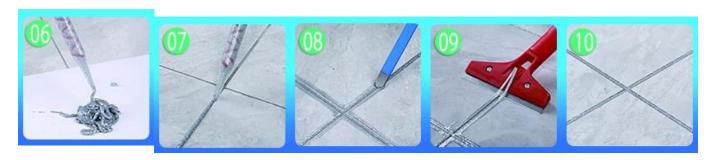

#### **Brief Construction Process**

Clean the tiles and keep it dry.

Polish with tile wax except the glazed tile.

Open & Watch, both sides can extruded meanwhile.

Screw on the nozzle, put on the grout gun.

nclined cut the top of the nozzle in 45°.

long grout in the forepart.

Squeeze out 60-80cm Evenly squeeze out the Press the grout with Don't touch in 4-5 tile agent along the professional glue-press hours and remove tools. excess grout then. gap.

Keep the tiles dry in 24 hours.