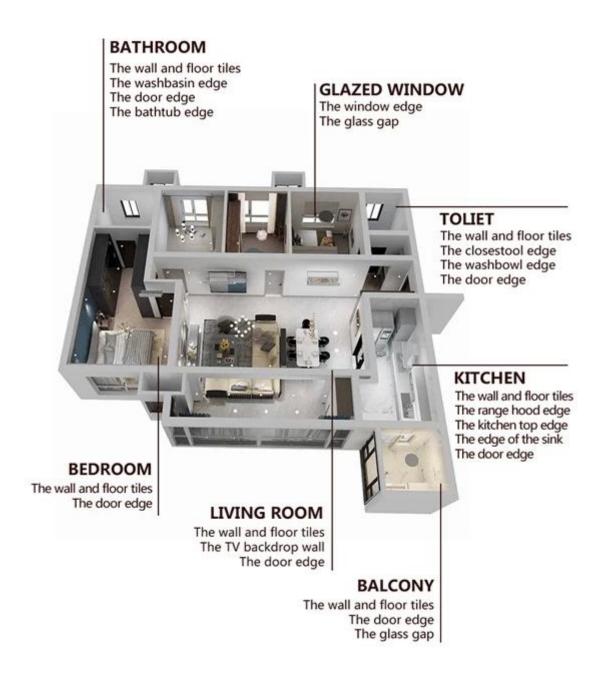

The product can be better used in the joints of ceramic tile, stone, glass, mosaic tile on the wall or floor in bathroom, kitchen, bedroom and so on. It has great varieties of color, bright luster and the surface is bright as porcelain after curing. Welcome to contact us-**Kelin epoxy gap filler manufacturer**.

Varieties of colors for your choice. Also provide custom colors.

**Provide Whole Room Gap Solution** 