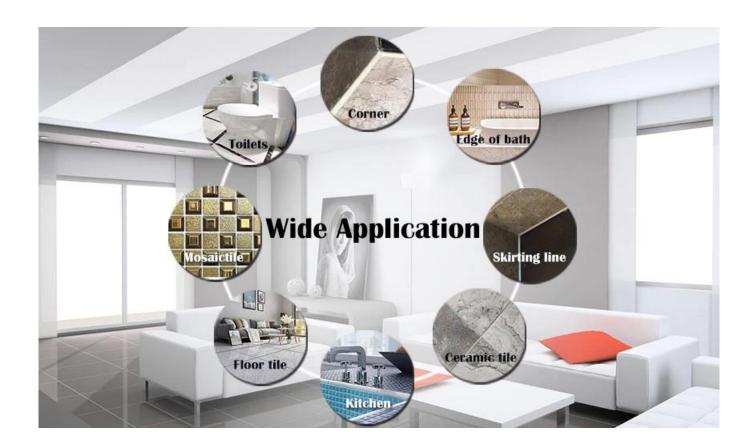

The product can be better used in the joints of ceramic tile, stone, glass, mosaic tile on the wall or floor in bathroom, kitchen, bedroom and so on. It has great varieties of color, bright luster and the surface is bright as porcelain after curing. Welcome to contact us-**Kelin epoxy gap filler manufacturer**.