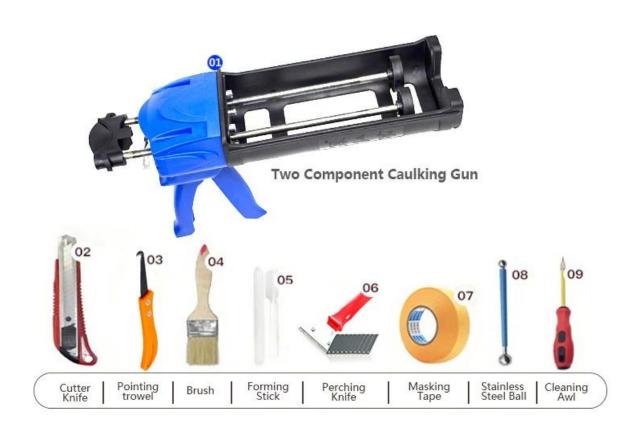

varieties of color, bright luster and the surface is bright as porcelain after curing. Welcome to contact us-**Kelin epoxy gap filler manufacturer**.



Varieties of colors for your choice. Also provide custom colors.



**Provide Whole Room Gap Solution** 



#### **Brief Construction Process**



Clean the tiles and keep it dry.

Polish with tile wax except the glazed tile.

Open & Watch, both sides can extruded meanwhile.

Screw on the nozzle, put on the grout gun.

nclined cut the top of the nozzle in 45°.



long grout in the forepart.

Squeeze out 60-80cm Evenly squeeze out the Press the grout with Don't touch in 4-5 tile agent along the professional glue-press hours and remove tools. excess grout then. gap.

Keep the tiles dry in 24 hours.

### **Professional Joint-Pressing Tool**



#### **Company Advantage**



# **Factory Overview**



Filling Machine Line

Film-coated Machine

Real Material Stock

Stock

## Certification